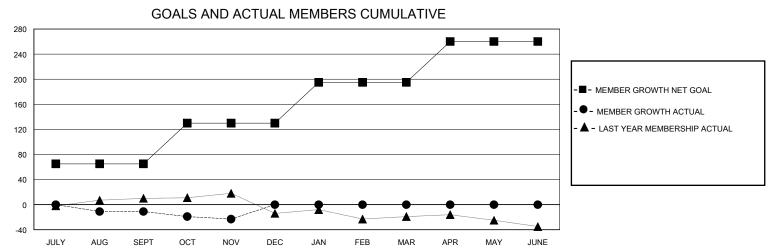

## District 4 A1

GMT: LOCATION CALIFORNIA GMT CA

| CIVIT.        |               | LOC         | ,, (11011 0, t=11 01 t |                       |                        |                         | CIVIT Of C                                         |  |
|---------------|---------------|-------------|------------------------|-----------------------|------------------------|-------------------------|----------------------------------------------------|--|
|               | Club          | os          |                        | Members               |                        |                         |                                                    |  |
|               | RESULTS FOR   | R 2024-2025 |                        | RESULTS FOR 2024-2025 |                        |                         |                                                    |  |
| QUARTER       | NEW CLUB GOAL | NEW CLUBS   | DROPPED CLUBS          | QUARTER MEME          | BER GROWTH NET<br>GOAL | MEMBER GROWTH<br>ACTUAL | DROPPED<br>MEMBERS ACTUAL<br>(including transfers) |  |
| JULY/AUG/SEPT | 0             | 0           | 0                      | JULY/AUG/SEPT         | 65                     | 33                      | 43                                                 |  |
| OCT/NOV/DEC   | 1             | 0           | 0                      | OCT/NOV/DEC           | 65                     | 24                      | 31                                                 |  |
| JAN/FEB/MAR   | 0             | 0           | 0                      | JAN/FEB/MAR           | 65                     | 0                       | 0                                                  |  |
| APR/MAY/JUNE  | 0             | 0           | 0                      | APR/MAY/JUNE          | 65                     | 0                       | 0                                                  |  |
|               |               |             |                        |                       |                        |                         |                                                    |  |