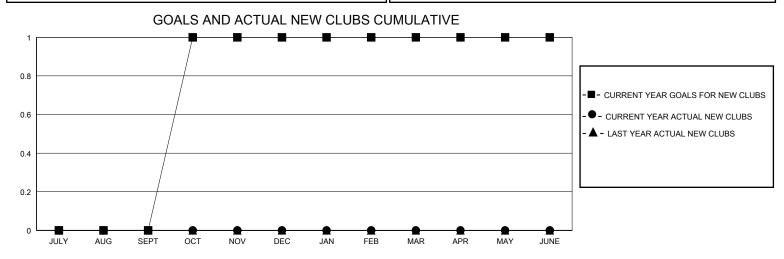

## District 4 A1

GMT: LOCATION CALIFORNIA GMT CA

| CIVIT.        |               | LOC         | ,, (11011 0, t=11 01 t |                       |                        |                         | CIVIT Of C                                         |  |
|---------------|---------------|-------------|------------------------|-----------------------|------------------------|-------------------------|----------------------------------------------------|--|
|               | Club          | os          |                        | Members               |                        |                         |                                                    |  |
|               | RESULTS FOR   | R 2024-2025 |                        | RESULTS FOR 2024-2025 |                        |                         |                                                    |  |
| QUARTER       | NEW CLUB GOAL | NEW CLUBS   | DROPPED CLUBS          | QUARTER MEME          | BER GROWTH NET<br>GOAL | MEMBER GROWTH<br>ACTUAL | DROPPED<br>MEMBERS ACTUAL<br>(including transfers) |  |
| JULY/AUG/SEPT | 0             | 0           | 0                      | JULY/AUG/SEPT         | 65                     | 33                      | 43                                                 |  |
| OCT/NOV/DEC   | 1             | 0           | 0                      | OCT/NOV/DEC           | 65                     | 24                      | 31                                                 |  |
| JAN/FEB/MAR   | 0             | 0           | 0                      | JAN/FEB/MAR           | 65                     | 0                       | 0                                                  |  |
| APR/MAY/JUNE  | 0             | 0           | 0                      | APR/MAY/JUNE          | 65                     | 0                       | 0                                                  |  |
|               |               |             |                        |                       |                        |                         |                                                    |  |